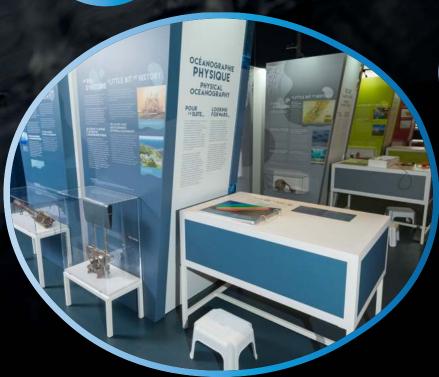

## AYSTERIES BENEATH THE WAVES

THE ST. LAWRENCE IS A UBIQUITOUS PART OF THE QUEBEC LANDSCAPE, BUT IT STILL CONCEALS THOUSANDS OF SECRETS... THROUGH THE WORK OF SCIENTISTS, IN THIS EXHIBITION, YOU'LL:

LIFTING THE VEIL ON FISHING AND MARICULTURE
UNLOCK THE MYSTERIES OF MARINE BIOTECHNOLOGY
UNDERSTAND THE SCOPE OF ECOLOGICAL ISSUES
DEMYSTIFY OCEANOGRAPHIC PROPERTIES