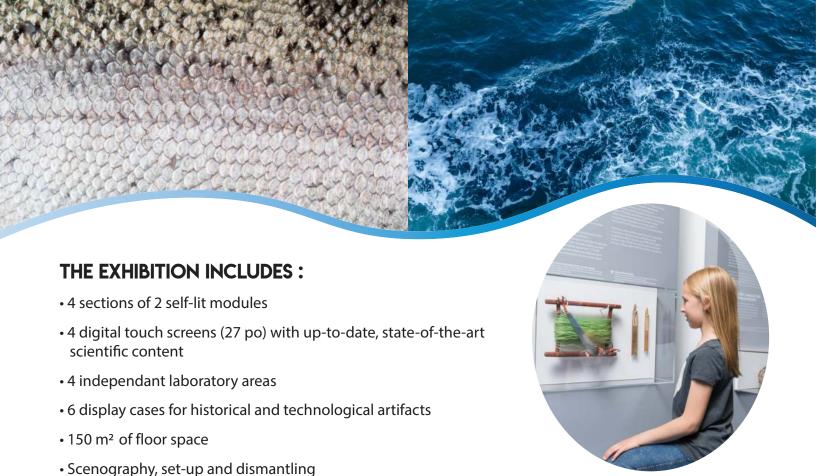

**EXHIBITION RENTAL** 

## AYSTERIES BENEATH THE WAVES

THE ST. LAWRENCE IS A UBIQUITOUS PART OF THE QUEBEC LANDSCAPE, BUT IT STILL CONCEALS THOUSANDS OF SECRETS... THROUGH THE WORK OF SCIENTISTS, IN THIS EXHIBITION, YOU'LL:



LIFTING THE VEIL ON FISHING AND MARICULTURE
UNLOCK THE MYSTERIES OF MARINE BIOTECHNOLOGY
UNDERSTAND THE SCOPE OF ECOLOGICAL ISSUES
DEMYSTIFY OCEANOGRAPHIC PROPERTIES





RÉSERVATION ET INFORMATIONS 418 763-2500 INFO@EXPLORAMER.QC.CA



## **SCIENTIFIC PARTNERS:**

- Institut Maurice-Lamontage
- CRBM
- ISMER
- Merinov

## **LABORATORY AREAS:**

- 1 electronic tablet to communicate solutions proposed by visitors
- 1 large-format interactive binder
- Dried seaweed and self-financed capsules, accompanied by mortars
- Drawing materials

Financé par le gouvernement du Canada